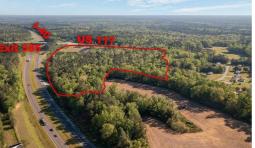

## 117 HIGHWAY & 140, WILLARD, PENDER

## **ACTIVE**

Appox. 29.5AC in the southeast quadrant of I-40 & Hwy 117 Exit 390 for commercial developmentPender County GB Zoning allows Fuel Store, Fast Food, Hospitality, Retail, Truck Service, etc.Utilities available. Good Topo on upper 20ac some area in flood zone. Owner had planned to develop truck fueling center offering a ground lease on 6.6acres, now desires to sell entire parcel. Sketch Plan for Truck Fuel Plaza available -Solid development potential now or could be someone's 1031 exchange property.

## **MORE DETAILS**

Address:

117 Highway & I40 Willard, NC 28478

Acreage: 29.5 acres

County: Pender

**GPS Location:** 

34.683825 x -77.945515

PRICE: \$1,750,000