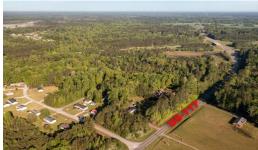

## 117 HIGHWAY & 140, WILLARD, PENDER

## **ACTIVE**

Appox. 29.5AC in the southeast quadrant of I-40 & Hwy 117 Exit 390 for commercial developmentPender County GB Zoning allows Fuel Store, Fast Food, Hospitality, Retail, Truck Service, etc.Utilities available. Good Topo on upper 20ac some area in flood zone. Owner had planned to develop truck fueling center offering a ground lease on 6.6acres, now desires to sell entire parcel. Sketch Plan for Truck Fuel Plaza available -Solid development potential now or could be someone's 1031 exchange property.

## **MORE DETAILS**

Address:

117 Highway & I40 Willard, NC 28478

Acreage: 29.5 acres

County: Pender

**GPS Location:** 

34.683825 x -77.945515

PRICE: \$1,750,000