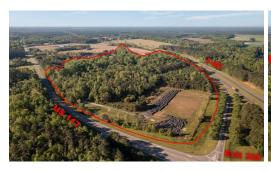

## 117 HIGHWAY & 140, WILLARD, PENDER

## **ACTIVE**

Appox. 29.5AC in the southeast quadrant of I-40 & Hwy 117 Exit 390 for commercial developmentPender County GB Zoning allows Fuel Store, Fast Food, Hospitality, Retail, Truck Service, etc.Utilities available. Good Topo on upper 20ac some area in flood zone. Owner had planned to develop truck fueling center offering a ground lease on 6.6acres, now desires to sell entire parcel. Sketch Plan for Truck Fuel Plaza available -Solid development potential now or could be someone's 1031 exchange property.

## **MORE DETAILS**

Address:

117 Highway & I40 Willard, NC 28478

Acreage: 29.5 acres

County: Pender

**GPS Location:** 

34.683825 x -77.945515

PRICE: \$1,750,000