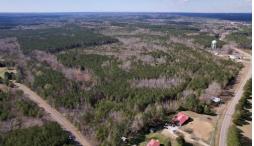

58.84 Acres of Recreational and Investment Timberland For Sale in Warren County, NC! This is an absolutely awesome hunting and recreational property! The property can easily be used for recreation and hunting purposes. There is 735 feet of road frontage on Baltimore Church Road and 250 feet of frontage on Highway 58. There are numerous places where ATV trails, hiking trails, tree stands and food plots can be situated. The property has historically been used for timber investment and recreational purposes. None of the property is encompassed in the FEMA floodplain.

Not only does this property feature fantastic, recreational and hunting value, the timber value is also worth noting. With the proper management this timber, which is a natural stand of trees, could really be a fantastic investment opportunity. The neighboring properties consist primarily of vast tracts of timberland and farmland. Plenty of wildlife signs were spotted on the property. Whitetail deer and wild turkey. From the property you were only minutes from Warrenton, just take Highway 58 south until you reach Baltimore Church Road. Turn right and the property is roughly 1.5 miles on your right.