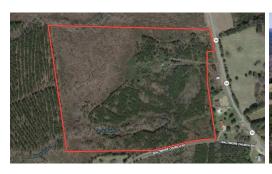

58.84 Acres of Recreational and Investment Timberland For Sale in Warren County, NC! This is an absolutely awesome hunting and recreational property! The property can easily be used for recreation and hunting purposes. There is 735 feet of road frontage on Baltimore Church Road and 250 feet of frontage on Highway 58. There are numerous places where ATV trails, hiking trails, tree stands and food plots can be situated. The property has historically been used for timber investment and recreational purposes. None of the property is encompassed in the FEMA floodplain.

There's an older homesite on the property. That driveway is accessible via Highway 58. The structure is located at 410 feet of elevation. This is also where the majority of the mature pantries are located. As you move towards the west elevation does begin to slowly drop. The lowest point of elevation is 360 feet.

Not only does this property feature fantastic, recreational and hunting value, the timber value is also worth noting. With the proper management this timber, which is a natural stand of trees, could really be a fantastic investment opportunity. The neighboring properties consist primarily of vast tracts of timberland and farmland. Plenty of wildlife signs were spotted on the property. Whitetail deer and wild turkey. From the property you were only minutes from Warrenton, just take Highway 58 south until you reach Baltimore Church Road. Turn right and the property is roughly 1.5 miles on your right.