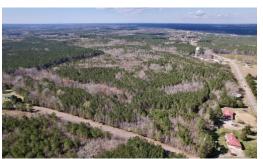

58.84 Acres of Recreational and Investment Timberland For Sale in Warren County, NC! This is an absolutely awesome hunting and recreational property! The property can easily be used for recreation and hunting purposes. There is 735 feet of road frontage on Baltimore Church Road and 250 feet of frontage on Highway 58. There are numerous places where ATV trails, hiking trails, tree stands and food plots can be situated. The property has historically been used for timber investment and recreational purposes. None of the property is encompassed in the FEMA floodplain.

Not only does this property feature fantastic, recreational and hunting value, the timber value is also worth noting. With the proper management this timber, which is a natural stand of trees, could really be a fantastic investment opportunity. The neighboring properties consist primarily of vast tracts of timberland and farmland. Plenty of wildlife signs were spotted on the property. Whitetail deer and wild turkey. From the property you were only minutes from Warrenton, just take Highway 58 south until you reach Baltimore Church Road. Turn right and the property is roughly 1.5 miles on your right.