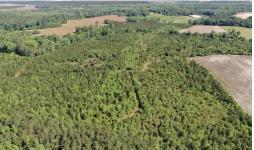

Have you been looking for timberland or affordable recreational land that is not too far from Raleigh and Wilmington? This land lies off of Hwy 11 near Registers Crossroads in Rose Hill NC. If you are looking to get out of the city but close enough for a quick trip, this property is located an hour from Wilmington and just over an hour from Raleigh. This tract is wooded and has potential timber value in the future.

This tract is in a wildlife-rich area with deer, turkey and lots of small game. There are already paths to add feeders or food plots for hunting or to ride ATVs or walking trails. This is a perfect slice of secluded land in the country with privacy and a deeded access. This is a great investment property with recreation and hunting opportunities. This property has a deeded access.