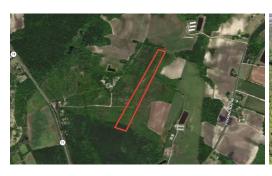

## 12.27 ACRES OF TIMBER / RECREATIONAL AND INVESTMENT LAND FOR SALE IN DUPLIN COUNTY NC!

## **MORE DETAILS**

Address:

Off Hwy 11

Rose Hill, NC 28458

Acreage: 12.3 acres

County: Duplin

**MOPLS ID:** 39857

**GPS Location:** 

34.856900 x -77.953900

**PRICE: \$55,500** 