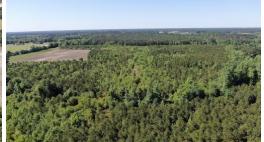

Have you been looking for timberland or affordable recreational land that is not too far from Raleigh and Wilmington? This land lies off of Hwy 11 near Registers Crossroads in Rose Hill NC. If you are looking to get out of the city but close enough for a quick trip, this property is located an hour from Wilmington and just over an hour from Raleigh. This tract is wooded and has potential timber value in the future.

This tract is in a wildlife-rich area with deer, turkey and lots of small game. There are already paths to add feeders or food plots for hunting or to ride ATVs or walking trails. This is a perfect slice of secluded land in the country with privacy and a deeded access. This is a great investment property with recreation and hunting opportunities. This property has a deeded access.