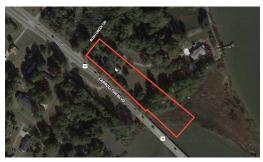

# 2.89 ACRES OF WATERFRONT RESIDENTIAL LAND FOR SALE IN ISLE OF WIGHT COUNTY VA!

2.89 Acres of Waterfront Residential Land For Sale in Isle of Wight County, VA! This beautiful home features a four bedroom, 2 1/2 bathroom, two-story 2,240 +/- square-foot home! The property is located right off of Highway 17 and features 485 +/- feet of road frontage.

There's also roughly 400 feet of water frontage. This colonial home was built in the early 1930s! It can be permitted for a pier and a boat lift! The property also features a circle driveway for easy accessibility in parking. Just a few miles from the Harborview area of North Suffolk. The property has been remodeled with tons of upgrades! The property also features a spacious yard, which is fantastic for watching the sunrise over the property.

#### Address:

24309 Bush Creek Circle Carrollton, VA 23314

Acreage: 2.9 acres

County: Isle of Wight

MOPLS ID: 39663

**GPS Location:** 

36.917000 x -76.507000

PRICE: \$579,900