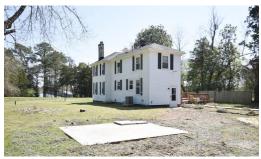

2.89 Acres of Waterfront Residential Land For Sale in Isle of Wight County, VA! This beautiful home features a four bedroom, 2 1/2 bathroom, two-story 2,240 +/- square-foot home! The property is located right off of Highway 17 and features 485 +/- feet of road frontage.

There's also roughly 400 feet of water frontage. This colonial home was built in the early 1930s! It can be permitted for a pier and a boat lift! The property also features a circle driveway for easy accessibility in parking. Just a few miles from the Harborview area of North Suffolk. The property has been remodeled with tons of upgrades! The property also features a spacious yard, which is fantastic for watching the sunrise over the property.