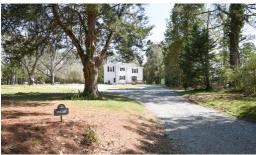

2.89 Acres of Waterfront Residential Land For Sale in Isle of Wight County, VA! This beautiful home features a four bedroom, 2 1/2 bathroom, two-story 2,240 +/- square-foot home! The property is located right off of Highway 17 and features 485 +/- feet of road frontage.

There's also roughly 400 feet of water frontage. This colonial home was built in the early 1930s! It can be permitted for a pier and a boat lift! The property also features a circle driveway for easy accessibility in parking. Just a few miles from the Harborview area of North Suffolk. The property has been remodeled with tons of upgrades! The property also features a spacious yard, which is fantastic for watching the sunrise over the property.