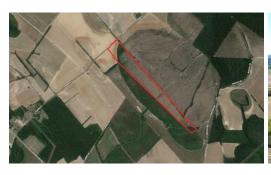

Located on East Main Street Extension, near Bennettsville in Marlboro County, South Carolina, is a great potential residential property with plenty of additional acreage. The cleared area would make a great place for a dream home in the country. The additional 36 acres of 3-year-old planted pines would provide a great timber investment for future income. The additional acres could also provide the ideal set up for hunting in the back yard. Wildlife in the area includes whitetail deer, turkey, and other small game. The property is only 10 minutes from Bennettsville and 50 minutes from Florence, SC, providing an easy commute. -

For a bird's eye view of this property, visit our "MapRight" mapping system. Copy and paste this link into your browser (https://mapright.com/ranching/maps/e4ec2701c4bc89775e53e2b857a4a19a/share). This is an interactive map, so you can easily change the base layers to view aerial, topographic, infrared or street maps of the area.