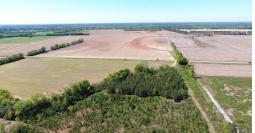

Located on East Main Street Extension, near Bennettsville in Marlboro County, South Carolina, is a great potential residential property with plenty of additional acreage. The cleared area would make a great place for a dream home in the country. The additional 36 acres of 3-year-old planted pines would provide a great timber investment for future income. The additional acres could also provide the ideal set up for hunting in the back yard. Wildlife in the area includes whitetail deer, turkey, and other small game. The property is only 10 minutes from Bennettsville and 50 minutes from Florence, SC, providing an easy commute. -