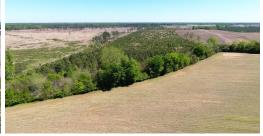

Located on East Main Street Extension, near Bennettsville in Marlboro County, South Carolina, is a great potential residential property with plenty of additional acreage. The cleared area would make a great place for a dream home in the country. The additional 36 acres of 3-year-old planted pines would provide a great timber investment for future income. The additional acres could also provide the ideal set up for hunting in the back yard. Wildlife in the area includes whitetail deer, turkey, and other small game. The property is only 10 minutes from Bennettsville and 50 minutes from Florence, SC, providing an easy commute. -