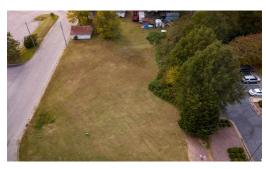

## **ACTIVE**

HIGH TRAFFIC AREA at popular I-85 intersection Oxford Exit 204 Beside Shopping Center & Fast Food Chains. Land is zoned B-2; Highway Business. Great location for office suites, restaurant, store etc.! Excellent business opportunity located close to Big Box Tenants, National Chains, Hotels and Restaurants. Corner Lot, just over half an acre has large road frontage on Martin Luther King Ave as well as Easy St. Oxford is GROWING, come join us!!!

## **MORE DETAILS**

Address:

720 Martin Luther King Jr Oxford, NC 27565

Acreage: 0.6 acres

County: Granville

**GPS Location:** 

36.301033 x -78.584353

PRICE: \$325,000