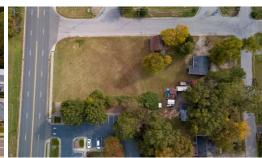

## **ACTIVE**

HIGH TRAFFIC AREA at popular I-85 intersection Oxford Exit 204 Beside Shopping Center & Fast Food Chains. Land is zoned B-2; Highway Business. Great location for office suites, restaurant, store etc.! Excellent business opportunity located close to Big Box Tenants, National Chains, Hotels and Restaurants. Corner Lot, just over half an acre has large road frontage on Martin Luther King Ave as well as Easy St. Oxford is GROWING, come join us!!!

## **MORE DETAILS**

Address:

720 Martin Luther King Jr Oxford, NC 27565

Acreage: 0.6 acres

County: Granville

**GPS Location:** 

36.301033 x -78.584353

PRICE: \$325,000