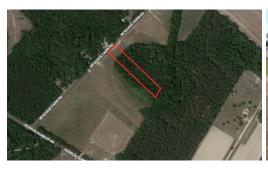

## SOLD!! 2.06 ACRES OF RESIDENTIAL LAND FOR SALE IN MARLBORO COUNTY SC!

## **SOLD**

For immediate assistance with this listing call Bud Cook at 910-640-8784.

Cleared lot ready for a dream home in the country!-Call Bud Cook at 910-640-8784 to schedule a showing today!

Located on McQuage Farm Road, near Bennettsville in Marlboro County, North Carolina, is a great potential residential property. This smaller, manageable tract would be great for building a home in the country. There are multiple lots available for anyone looking for the possibility to purchase a couple lots together or choosing the lot right for you. The property is only 10 minutes from Bennettsville and 50 minutes from Florence, SC, providing an easy commute.

For a bird's eye view of this property, visit our "MapRight" mapping system. Copy and paste this link into your browser (https://mapright.com/ranching/maps/f34bb337d637cb715fc54769671d2b93/share). This is an interactive map, so you can easily change the base layers to view aerial, topographic, infrared or street maps of the area.