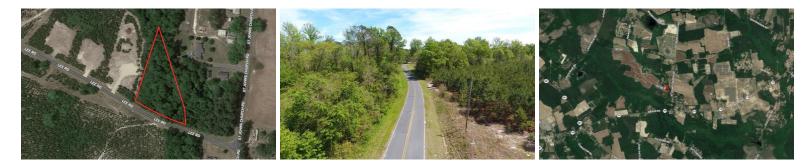

## Ideal size lot for a dream home in the country! Call Bud Cook at 910-640-8784 to schedule a showing today!

Located on Lee Road, near Gibson in Scotland County, North Carolina, is a great potential residential property. This smaller, manageable tract would be great for building a home in the country. The additional acreage with ideal soils would also provide the perfect space for a small garden in the backyard. There are multiple lots available for anyone looking for the possibility to purchase a couple lots together. The property is only 10 minutes from Laurinburg and 40 minutes from Lumberton, providing an easy commute.

For a bird's eye view of this property, visit our "MapRight" mapping system. Copy and paste this link into your browser (https://mapright.com/ranching/maps/25cdc707c2491d691577173bb1b2688a/share). This is an interactive map, so you can easily change the base layers to view aerial, topographic, infrared or street maps of the area.

## **MORE DETAILS**

Address: Off Lee Rd Gibson, NC 28343

Acreage: 1.5 acres

County: Scotland

MOPLS ID: 39325

**GPS Location:** 34.770400 x -79.575500

**PRICE:** \$6,500