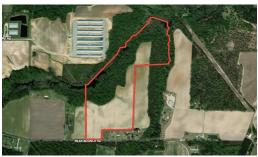

50 acres in Snow Hill North Carolina that is half tillable ground and half timber and a water feature is hard to come by! With around 350ft of road frontage this property is perfectly set up to build a driveway and find a suitable build side tucked in behind one of the rolling hills to keep you secluded further from the road. With ample opportunity for multiple build sites across the 25 cleared acres and great hunting this property will not last long on the market!

Around 25 acres of farmland is leased on this property yearly by a local farmer for a great price and gives a passive income stream for the property owner. Along the north side of the property is Tyson Marsh that acts as a water source for the deer and hogs that reside in the area and is a phenomenal location for waterfowl in the winter months.

## **MORE DETAILS**

Address:

664 Peak Branch Rd Snow Hill, NC 28580

Acreage: 54.6 acres

County: Greene

MOPLS ID: 39320

GPS Location:

35.420069 x -77.744423