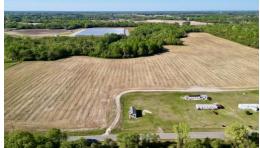

50 acres in Snow Hill North Carolina that is half tillable ground and half timber and a water feature is hard to come by! With around 350ft of road frontage this property is perfectly set up to build a driveway and find a suitable build side tucked in behind one of the rolling hills to keep you secluded further from the road. With ample opportunity for multiple build sites across the 25 cleared acres and great hunting this property will not last long on the market!

The location of this property is highly suitable being just outside of Snow hill and the equal distance of 25 minutes from both Kinston and Goldsboro. Also this location is only just over an hour from Raleigh making a very short drive to the big city!