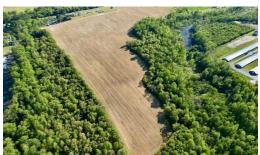

50 acres in Snow Hill North Carolina that is half tillable ground and half timber and a water feature is hard to come by! With around 350ft of road frontage this property is perfectly set up to build a driveway and find a suitable build side tucked in behind one of the rolling hills to keep you secluded further from the road. With ample opportunity for multiple build sites across the 25 cleared acres and great hunting this property will not last long on the market!

Around 25 acres of farmland is leased on this property yearly by a local farmer for a great price and gives a passive income stream for the property owner. Along the north side of the property is Tyson Marsh that acts as a water source for the deer and hogs that reside in the area and is a phenomenal location for waterfowl in the winter months.