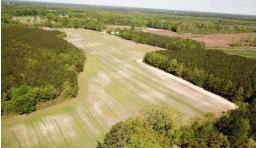

Great opportunity for a working farm in Greensville Co. 53 total acres with 21 acres of productive cropland. Great for a custom home site or a weekend getaway. Soil maps indicate good for a conventional septic system. The remaining 32 acres is in 2 separate aged stands of replanted pines. Over 1800 feet of state road frontage. Deer sign is evident all over this farm so the hunting should be good. RR across the street is presently not in use. Only minutes from Emporia where you will find all the amenities for convenience while enjoying a country atmosphere. About an hour from Hampton Roads and the Richmond area. Call Danny Graham at 757-613-6059 to discuss or set up a time to see or just email me at dgraham@mossyoakproperties.com.