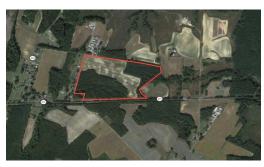

## SOLD!! 53 ACRES OF FARM AND TIMBER LAND FOR SALE IN GREENSVILLE COUNTY VA!

Great opportunity for a working farm in Greensville Co. 53 total acres with 21 acres of productive cropland. Great for a custom home site or a weekend getaway. Soil maps indicate good for a conventional septic system. The remaining 32 acres is in 2 separate aged stands of replanted pines. Over 1800 feet of state road frontage. Deer sign is evident all over this farm so the hunting should be good. RR across the street is presently not in use. Only minutes from Emporia where you will find all the amenities for convenience while enjoying a country atmosphere. About an hour from Hampton Roads and the Richmond area. Call Danny Graham at 757-613-6059 to discuss or set up a time to see or just email me at dgraham@mossyoakproperties.com.

## **MORE DETAILS**

Address:

Off Brickyard Rd Emporia, VA 23847

Acreage: 53.0 acres

County: Greensville

**MOPLS ID:** 39280

**GPS Location:** 

36.704851 x -77.484910