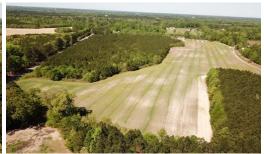

Great opportunity for a working farm in Greensville Co. 53 total acres with 21 acres of productive cropland. Great for a custom home site or a weekend getaway. Soil maps indicate good for a conventional septic system. The remaining 32 acres is in 2 separate aged stands of replanted pines. Over 1800 feet of state road frontage. Deer sign is evident all over this farm so the hunting should be good. RR across the street is presently not in use. Only minutes from Emporia where you will find all the amenities for convenience while enjoying a country atmosphere. About an hour from Hampton Roads and the Richmond area. Call Danny Graham at 757-613-6059 to discuss or set up a time to see or just email me at dgraham@mossyoakproperties.com.