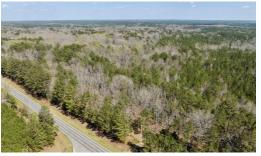

The timber consists of mostly pines but there are some areas where pockets of hardwoods are located. The elevation does roll, and changes slightly throughout the property. At the road the property is at roughly 350 feet in elevation and it gently and gradually slows down to 320 feet in elevation towards the rear of the property. None of the property is encompassed in the FEMA floodplain nor are there any designated wetlands areas on the property.

There are also places where ATV trails, hiking trails, and shooting lanes can be situated. This tract of land would make an ideal homesite as it's secluded and private, yet easily accessible to many nearby towns such as Carthage. Sanford, Haw Branch, and Glendon.