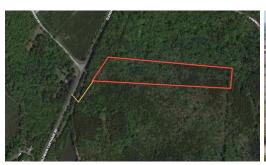

10.86 Acres of Recreational and Residential Land For Sale in Moore County, NC! Located outside of Carthage, this wooded property is ideally situated for someone searching for a secluded homesite or recreational getaway. It's located off of Glendon-Carthage Road and is accessible via a 45 foot deeded access easement. There is also a survey on the easement and the property recorded.

## **MORE DETAILS**

Address:

Off Glendon Carthage Road Carthage, NC 28327

Acreage: 10.9 acres

County: Moore

MOPLS ID: 39249

**GPS Location:** 

35.433400 x -79.401000