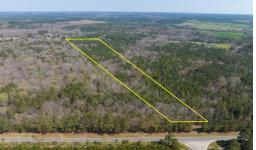

10.86 Acres of Recreational and Residential Land For Sale in Moore County, NC! Located outside of Carthage, this wooded property is ideally situated for someone searching for a secluded homesite or recreational getaway. It's located off of Glendon-Carthage Road and is accessible via a 45 foot deeded access easement. There is also a survey on the easement and the property recorded.

The timber consists of mostly pines but there are some areas where pockets of hardwoods are located. The elevation does roll, and changes slightly throughout the property. At the road the property is at roughly 350 feet in elevation and it gently and gradually slows down to 320 feet in elevation towards the rear of the property. None of the property is encompassed in the FEMA floodplain nor are there any designated wetlands areas on the property.