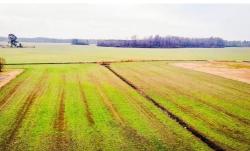

## **SOLD**

Beautiful 76 acre +/- tract with road frontage on two roads. Tons of possibilities offers itself here. Nearly all is cleared except for approximately 14 acres of wooded area on back corner of property. 700' +/- of road frontage. County water and sewer available off Hwy 401. Short distance to shopping and dining. Convenient location to Ft. Bragg, Raleigh, and Fuquay Varina.