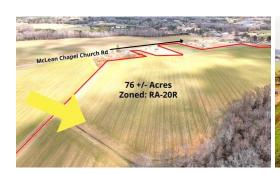

## **SOLD**

Beautiful 76 acre +/- tract with road frontage on two roads. Tons of possibilities offers itself here. Nearly all is cleared except for approximately 14 acres of wooded area on back corner of property. 700' +/- of road frontage. County water and sewer available off Hwy 401. Short distance to shopping and dining. Convenient location to Ft. Bragg, Raleigh, and Fuquay Varina.