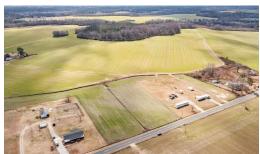

## **SOLD**

Beautiful 76 acre +/- tract with road frontage on two roads. Tons of possibilities offers itself here. Nearly all is cleared except for approximately 14 acres of wooded area on back corner of property. 700' +/- of road frontage. County water and sewer available off Hwy 401. Short distance to shopping and dining. Convenient location to Ft. Bragg, Raleigh, and Fuquay Varina.