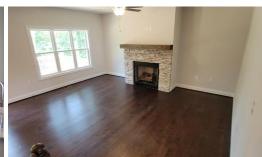

## **SOLD**

Quick Move In! New Construction Dovercroft style home offers 2910 square feet above grade, and 9' framed walls on first floor with smooth drywall finish. This house plan includes hardwoods on the entire main living level & half bath, ceramic tile in the full baths & laundry, oak treads to the second floor if, and carpet in remaining areas. The master shower offers ceramic tiled walls and floor! Tahoe cabinets by Timberlake in the kit/baths, w/ soft close, make the home even more beautiful. The kitchen & bath counters are luxurious granite with a tiled backsplash. 5 " baseboard and 3 window/door trim in all finished areas. Crown molding can be found in the dining room & master bedroom. Dining room also features a coffered ceiling & chair rail. The exterior finishes consist of brick, siding, & architectural shingles.