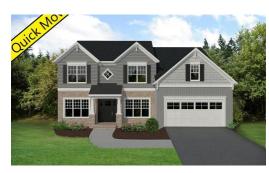

## 1070 WILD FOX COURT, LYNCHBURG, BEDFORD

## **SOLD**

Quick Move In! New Construction Dovercroft style home offers 2910 square feet above grade, and 9' framed walls on first floor with smooth drywall finish. This house plan includes hardwoods on the entire main living level & half bath, ceramic tile in the full baths & laundry, oak treads to the second floor if, and carpet in remaining areas. The master shower offers ceramic tiled walls and floor! Tahoe cabinets by Timberlake in the kit/baths, w/ soft close, make the home even more beautiful. The kitchen & bath counters are luxurious granite with a tiled backsplash. 5 " baseboard and 3 window/door trim in all finished areas. Crown molding can be found in the dining room & master bedroom. Dining room also features a coffered ceiling & chair rail. The exterior finishes consist of brick, siding, & architectural shingles.