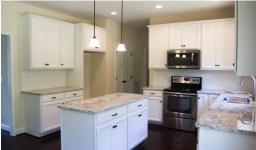

## **SOLD**

Quick Move In! New Construction Dovercroft style home offers 2910 square feet above grade, and 9' framed walls on first floor with smooth drywall finish. This house plan includes hardwoods on the entire main living level & half bath, ceramic tile in the full baths & laundry, oak treads to the second floor if, and carpet in remaining areas. The master shower offers ceramic tiled walls and floor! Tahoe cabinets by Timberlake in the kit/baths, w/ soft close, make the home even more beautiful. The kitchen & bath counters are luxurious granite with a tiled backsplash. 5 " baseboard and 3 window/door trim in all finished areas. Crown molding can be found in the dining room & master bedroom. Dining room also features a coffered ceiling & chair rail. The exterior finishes consist of brick, siding, & architectural shingles.