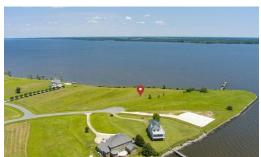

# LOT 147 BALD EAGLE POINTE DRIVE, HERTFORD, PERQUIMANS

### **PENDING**

THIS LOT Evokes breathtaking views of the Little River and the Albemarles Sound! A 1.20 acre lot ready for your home. What a beautiful place to build a home on this waterfront lot while enjoying the sunrise! Located in "The Shores at Lands End", a tranquil waterfront community with abundant waterways, a rich place in history and plenty of outdoor space to enjoy. You could kayak in the canal, swim or lounge at the pool, bike ride or if you have a golf cart you're sure to love riding around this peaceful place. Extra photos include pictures of Pool/club house and entrance.

### Address:

Lot 147 Bald Eagle Pointe Drive Hertford, NC 27944

Acreage: 1.2 acres

**County:** Perquimans