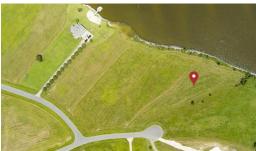

# LOT 147 BALD EAGLE POINTE DRIVE, HERTFORD, PERQUIMANS

### **PENDING**

THIS LOT Evokes breathtaking views of the Little River and the Albemarles Sound! A 1.20 acre lot ready for your home. What a beautiful place to build a home on this waterfront lot while enjoying the sunrise! Located in "The Shores at Lands End", a tranquil waterfront community with abundant waterways, a rich place in history and plenty of outdoor space to enjoy. You could kayak in the canal, swim or lounge at the pool, bike ride or if you have a golf cart you're sure to love riding around this peaceful place. Extra photos include pictures of Pool/club house and entrance.

### Address:

Lot 147 Bald Eagle Pointe Drive Hertford, NC 27944

Acreage: 1.2 acres

**County:** Perquimans