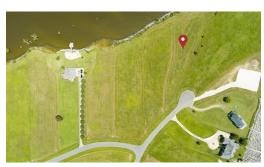

# LOT 147 BALD EAGLE POINTE DRIVE, HERTFORD, PERQUIMANS

### **PENDING**

THIS LOT Evokes breathtaking views of the Little River and the Albemarles Sound! A 1.20 acre lot ready for your home. What a beautiful place to build a home on this waterfront lot while enjoying the sunrise! Located in "The Shores at Lands End", a tranquil waterfront community with abundant waterways, a rich place in history and plenty of outdoor space to enjoy. You could kayak in the canal, swim or lounge at the pool, bike ride or if you have a golf cart you're sure to love riding around this peaceful place. Extra photos include pictures of Pool/club house and entrance.

### Address:

Lot 147 Bald Eagle Pointe Drive Hertford, NC 27944

Acreage: 1.2 acres

**County:** Perquimans