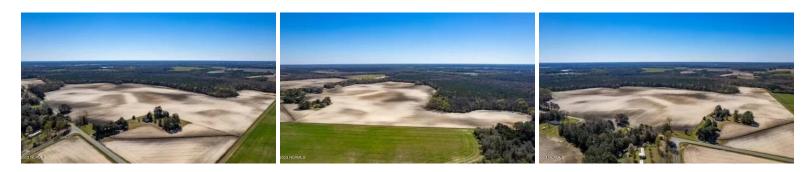

## ACTIVE

ONE OF A KIND LAND LISTING! Around 110 acres of productive farmland & 178 acres of mature timberland, a home sold "as-is" (could be the perfect hunt camp), & over a mile of road frontage. Farmland & timberland investment, recreation, hunting...you name it, this property has it! The farmland is currently leased & crops such as peanuts, cotton, & sweet potatoes have been grown. Loaded w/ deer, turkeys, & waterfowl. Access paths in place to navigate & maintain the farm. 1 hour from Raleigh & Wilmington!

## **MORE DETAILS**

Address: 1795 Bowdens Road Warsaw, NC 28398

Acreage: 278.2 acres

County: Duplin

**GPS Location:** 35.030924 x -78.026983