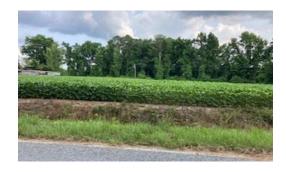

## **ACTIVE**

Large farm tract of land with growing timber and wide road frontage approx. 4300 feet available for housing if desired located just south of Clinton. This large 207 tract of land is within a 50 minute drive of Wilmington with easy access off of I-40. Excellent location for hunting with the back portions of both properties joining a creek which flows into the Six Runs Creek/River downstream. Farmland is currently being leased to a local farming company. Great investment property.