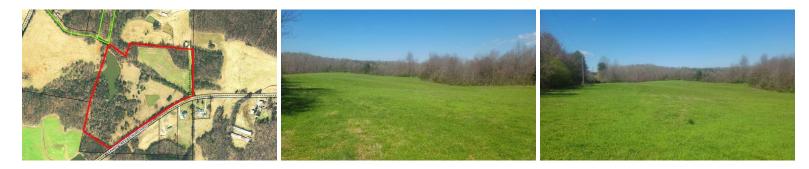

## ACTIVE

Randolph County Acreage - 37 Acres with two Ponds only 6 Miles from the Upcoming Toyota-Panasonic EV Battery Plant and 9 Miles to the Upcoming Wolfspeed Silicon Carbide Chip Manufacturing plant. Lots of Growth will come in this area. Don't miss your chance to have acreage in the country with close proximity to growth and lots of JOBS! This tract has 1397' of Road frontage, Is partially fenced, Horses and Livestock are allowed. Don't Miss out on this opportunity to invest in Land!! Property is zoned A-R

## **MORE DETAILS**

Address: 0 Sandy Creek Church Staley, NC 27355

County: Randolph

**GPS Location:** 35.821386 x -79.600138

**PRICE: \$740,440**