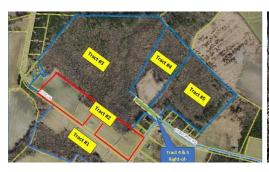

## **ACTIVE**

Looking for Homestead, Recreation or Hunting Land? Unique opportunity to purchase 42 +/- acre parcel with road frontage on two different roads. NO RESTRICTIONS, NO ZONING and NO HOA. Develop and use the way you want to. Not in flood zone. County water available. Just 3 miles from Pitt County line, easy 15 minute drive to employment base in the Greenville industrial area and 25 minutes to the regional hospital. This sale is a portion of Parcel 600777 that will be surveyed by a licensed NC Land Surveyor prior to closing. The southern property line will border Tract #2 will generally extend in a line approx 400 feet parallel to centerline of Guss Lane and extending 1,650 feet from the centerline of Osbourne Rd. This property will be subject to a 50 ft ingress/egress and utility right-of-way for Tract #4 and Tract #5 through the existing Osbourne Rd access.