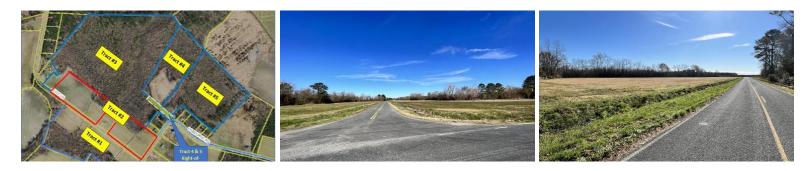

## ACTIVE

Developers, Builders, or Investors. Unique opportunity to purchase an over 16 acre parcel (14.5 acres open cropland) with over 2000 feet of state highway road frontage. NO RESTRICTIONS and NO ZONING. Design and build the way you want to. Not in flood zone. County water available.Combine with "MLS# 10037329" for an extraordinary opportunity!Under crop production lease until November 2023.Just 3 miles from Pitt County line, easy 15 minute drive to employment base in the Greenville industrial area and 25 minutes to the regional hospital.

## **MORE DETAILS**

Address: 0 Guss Lane Williamston, NC 27892

Acreage: 16.5 acres

County: Martin

**GPS Location:** 35.776585 x -77.191608