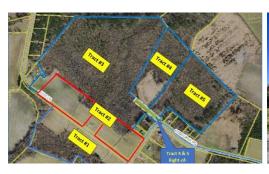

## **ACTIVE**

Developers, Builders, or Investors. Unique opportunity to purchase 18 acre parcel (9+ acres open cropland) with over 1,800 feet of state highway road frontage. NO RESTRICTIONS and NO ZONING. Design and build the way you want to. Not in flood zone. County water available. Combine with "Guss Lane North" for an extraordinary opportunity! Under crop production lease until November 2023. Just 3 miles from Pitt County line, easy 15 minute drive to employment base in the Greenville industrial area and 25 minutes to the regional hospital.

## **MORE DETAILS**

Address:

0 Guss Lane Williamston, NC 27892

Acreage: 18.0 acres

County: Martin

**GPS Location:** 

35.779832 x -77.191556

PRICE: \$189,000