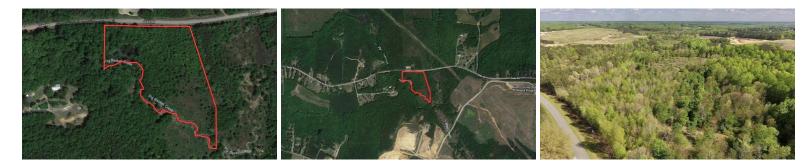

# SOLD!! 8.59 ACRES OF HUNTING AND CREEK FRONT LAND FOR SALE IN NASH COUNTY NC!

#### SOLD

Creek frontage! Road frontage! Check out this affordable hunting and recreational property located just outside of Nashville! -

8.59 Acres of Hunting and Creek Front Land For Sale in Nash County NC! There is 1,350-+/- feet of creek frontage on Pig Basket Creek and 600-+/- feet of road frontage on Duke Road. The property is entirely wooded which-consists mostly of hardwood trees and some pines. The creek (see photo gallery) varies in depth but on average is about-2-3 feet deep and roughly 5-8 feet wide. -

For a birds eye view of the property visit our "MAPRIGHT mapping system. Simply copy and paste this link into your browser (https://mapright.com/ranching/maps/529556fed353d7c1a8066149b228864c/share) and then click on any of the icons to see photographs taken from those exact locations as well as drone photos taken from the air. Click around and change the base layers to view shaded relief or hydrology maps of the area.