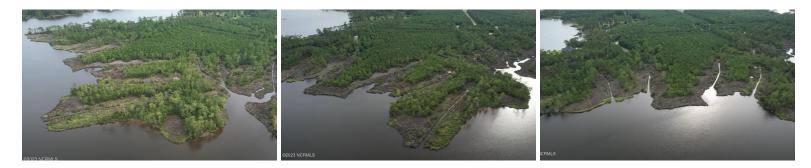

## PENDING

Available for development! 62 ac waterfront property platted as Vandemere Cove for 66 lots with 65 boat slips permitted on the Bay River. Bring your ideas and develop Vandemere's premier waterfront destination! 16 lots have water/sewer/electric, permits in place for balance of lots, grading, roadways and required infrastructure and new 65 slip boat marina. Town of Vandemere building restrictions require minimum 1200sqft SFH, allows modular and panelized construction, no mobile homes, RV campers or liveaboard boats. Sewer by Bay River Sewer, County water. DOT specs for all roadways connecting lots, Vandemere Creek Drive owned and maintained by Town of Vandemere.