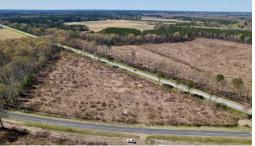

8 Acres of Residential Land for Sale in Pitt County, NC! Located on Highway 903 almost equidistant between Stokes and Greenville sits this 8 acre, triangular parcel of land. The property was recently timbered, so it's currently a fresh slate and could be easily cleared into a home site. The property features dual road frontage on Highway 903 as well as Brown Road. There's 1,370 feet of road frontage on Highway 903 and 780 feet of road frontage on Brown Road. None of this property is encompassed in the FEMA floodplain area nor the wetland designated area. Highway 903 is a major artery that connects into Highway 13 and Highway 264 North of Greenville.