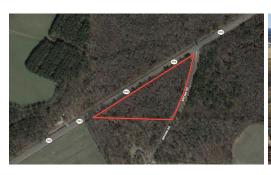

8 Acres of Residential Land for Sale in Pitt County, NC! Located on Highway 903 almost equidistant between Stokes and Greenville sits this 8 acre, triangular parcel of land. The property was recently timbered, so it's currently a fresh slate and could be easily cleared into a home site. The property features dual road frontage on Highway 903 as well as Brown Road. There's 1,370 feet of road frontage on Highway 903 and 780 feet of road frontage on Brown Road. None of this property is encompassed in the FEMA floodplain area nor the wetland designated area. Highway 903 is a major artery that connects into Highway 13 and Highway 264 North of Greenville.