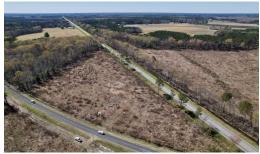

8 Acres of Residential Land for Sale in Pitt County, NC! Located on Highway 903 almost equidistant between Stokes and Greenville sits this 8 acre, triangular parcel of land. The property was recently timbered, so it's currently a fresh slate and could be easily cleared into a home site. The property features dual road frontage on Highway 903 as well as Brown Road. There's 1,370 feet of road frontage on Highway 903 and 780 feet of road frontage on Brown Road. None of this property is encompassed in the FEMA floodplain area nor the wetland designated area. Highway 903 is a major artery that connects into Highway 13 and Highway 264 North of Greenville.