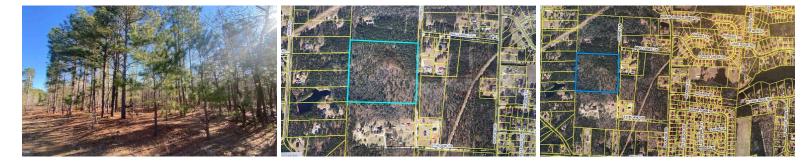

## ACTIVE

PARCEL ID: 494840301024 Located Off Rockfish Rd (use Etheland Dr for GPS reference) 22.19 acres undeveloped. NOTE: this property is being sold with MLS # 2500448 (5.68 acres adjoining, split by path). Land is accessible by Etheland Dr (See map). Private unpaved street. Great opportunity to develop and build. Located 13 miles from Fayetteville, 14 miles from Fort Bragg. No street maintenance agreement on file. Per NC DOT, Rockfish Rd widening project to begin 2029.