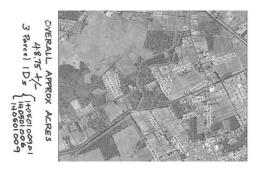

APPROX. 23.75 AC +-

## ACTIVE

3 Parcels with Great Road Frontage! Parcel #'s 14050100901, 140501006, & 140501009 (Robeson Tax Records).Road Frontage approximately 1450 plus or minus linear feet on each side of Union Chapel Road (SR 1563). Great opportunity for development and/or investment. Excellent Commercial potential but may require rezoning! No perc test on file! Contact listing agent for details! Any crops planted on this property must be allowed to be harvested upon maturity, and/or compensation in lieu of harvesting.

## **MORE DETAILS**

Address: 1634 Union Chapel Pembroke, NC 28372

Acreage: 48.8 acres

County: Robeson

**GPS Location:** 34.696776 x -79.171436