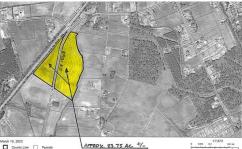

APPROX. 23.75 AC +-

## ACTIVE

3 Parcels with Great Road Frontage! Parcel #'s 14050100901, 140501006, & 140501009 (Robeson Tax Records).Road Frontage approximately 1450 plus or minus linear feet on each side of Union Chapel Road (SR 1563). Great opportunity for development and/or investment. Excellent Commercial potential but may require rezoning! No perc test on file! Contact listing agent for details! Any crops planted on this property must be allowed to be harvested upon maturity, and/or compensation in lieu of harvesting.

## **MORE DETAILS**

Address: 1634 Union Chapel Pembroke, NC 28372

Acreage: 48.8 acres

County: Robeson

**GPS Location:** 34.696776 x -79.171436