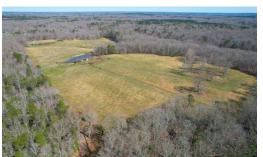

The property features predominantly cleared pastureland with clusters of hardwoods spread out among the gently rolling hilltops and sloping terrain leading down to the reservoir. The terrain offers plenty of space for run out sheds to be placed in great locations for shade and protected from the elements! The existing fence line runs the entirety of the property boundary along with several runs crossing the property offering the ability to hold your horses or livestock immediately while you build your new home! An existing 0.5-acre pond rests at the center of the property offering plenty of water for your livestock with ample room around this central location for corals and a new barn.

The two hilltops along the southern and northern ends of the property offer great locations for new homesites with stunning views of the entire property along with the abundant waterfowl and wildlife that frequent the property. This amazing property would be perfect for a private estate, retreat, or recreational getaway. If you are looking for a great place to have a home and a destination place for weddings and private events, this could be the foundation property you have been looking for! -Access to US-60, VA-199, and I-64 is just minutes away with all that historical Williamsburg and the greater Hampton Roads area has to offer!