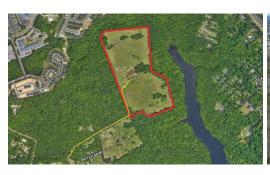

Mossy Oak Properties is pleased to present to you an exceptional opportunity to acquire property in the highly sought-after area of Williamsburg in York County, Virginia. This large 50+/- acre tract of land represents one of the last large tracts of undeveloped property left this close to the downtown area of Williamsburg.

Located just 6 miles from the center of Colonial Williamsburg's Merchants Square, this property offers an unmatched setting of privacy, seclusion, and all the space you need to build your new dream estate on! The property rests at the end of Greg Lane, just off Mooretown Road and Old Taylor Road. Nestled alongside the City of Williamsburg's Waller Mill Reservoir and surrounded on three sides by city owned property, this property is sure to remain secluded and private for your new dream getaway in the city!

The property features predominantly cleared pastureland with clusters of hardwoods spread out among the gently rolling hilltops and sloping terrain leading down to the reservoir. The terrain offers plenty of space for run out sheds to be placed in great locations for shade and protected from the elements! The existing fence line runs the entirety of the property boundary along with several runs crossing the property offering the ability to hold your horses or livestock immediately while you build your new home! An existing 0.5-acre pond rests at the center of the property offering plenty of water for your livestock with ample room around this central location for corals and a new barn.