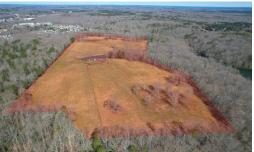

The property features predominantly cleared pastureland with clusters of hardwoods spread out among the gently rolling hilltops and sloping terrain leading down to the reservoir. The terrain offers plenty of space for run out sheds to be placed in great locations for shade and protected from the elements! The existing fence line runs the entirety of the property boundary along with several runs crossing the property offering the ability to hold your horses or livestock immediately while you build your new home! An existing 0.5-acre pond rests at the center of the property offering plenty of water for your livestock with ample room around this central location for corals and a new barn.

The two hilltops along the southern and northern ends of the property offer great locations for new homesites with stunning views of the entire property along with the abundant waterfowl and wildlife that frequent the property. This amazing property would be perfect for a private estate, retreat, or recreational getaway. If you are looking for a great place to have a home and a destination place for weddings and private events, this could be the foundation property you have been looking for! -Access to US-60, VA-199, and I-64 is just minutes away with all that historical Williamsburg and the greater Hampton Roads area has to offer!