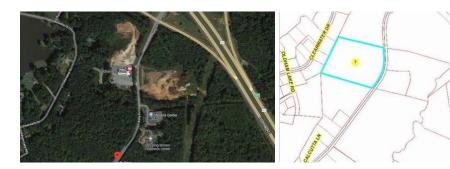

## SOLD

Almost 600 feet of road frontage on Kelly Drive with the potential to be rezoned to commercial. 1/2 mile from the CCCC community college and 1/2 mile from the new outer loop around Sanford, Hwy 421/87/15-501 (Kelly Drive exit). 34.87 acres of undeveloped land on both sides of Kelly Road. There is possibly a small family graveyard on one side of the property. (Not verified ) Property is zoned R20 but could possibly be rezoned, to be Hwy commercial or mixed use .Legal: 0 KELLY DR 93/E/330 481/147

## MORE DETAILS

Address: 0 Kelly Sanford, NC 27330

Acreage: 34.9 acres

County: Lee

**GPS Location:** 35.477324 x -79.136023