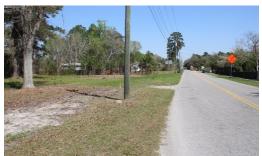

## **SOLD**

1.18 vacant acres located within the City limits of Bamber. City water and sewer are available at the street. This property is located between the Middle and High School in Bamberg. This property was recently surveyed and approved by the City of Bamberg for up to four lots or just purchase a single lot. Future questions about uses/splits should be directed to the City of Bamberg. Property is zoned R10. This property will transfer to the new buyer via. a quit claim deed. Buyers are encouraged to speak to a legal professional in reference to full details of a quit claim deed. Cash sale or owner financing available. Pricing is as follows, Lot 1, \$17,900, Lot 2, \$15,900, Lot 3, \$15,900 and Lot 4, \$12,900 or purchase all four lots for \$39,900.00