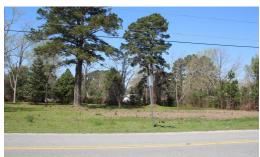

## **SOLD**

1.18 vacant acres located within the City limits of Bamber. City water and sewer are available at the street. This property is located between the Middle and High School in Bamberg. This property was recently surveyed and approved by the City of Bamberg for up to four lots or just purchase a single lot. Future questions about uses/splits should be directed to the City of Bamberg. Property is zoned R10. This property will transfer to the new buyer via. a quit claim deed. Buyers are encouraged to speak to a legal professional in reference to full details of a quit claim deed. Cash sale or owner financing available. Pricing is as follows, Lot 1, \$17,900, Lot 2, \$15,900, Lot 3, \$15,900 and Lot 4, \$12,900 or purchase all four lots for \$39,900.00