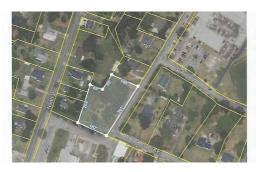

## **SOLD**

1.18 vacant acres located within the City limits of Bamber. City water and sewer are available at the street. This property is located between the Middle and High School in Bamberg. This property was recently surveyed and approved by the City of Bamberg for up to four lots or just purchase a single lot. Future questions about uses/splits should be directed to the City of Bamberg. Property is zoned R10. This property will transfer to the new buyer via. a quit claim deed. Buyers are encouraged to speak to a legal professional in reference to full details of a quit claim deed. Cash sale or owner financing available. Pricing is as follows, Lot 1, \$17,900, Lot 2, \$15,900, Lot 3, \$15,900 and Lot 4, \$12,900 or purchase all four lots for \$39,900.00

## **MORE DETAILS**

Address:

392 Red Raider Drive Bamberg, SC 29003

Acreage: 1.2 acres

County: Bamberg

**GPS Location:** 

33.302835 x -81.030124

PRICE: \$39,900