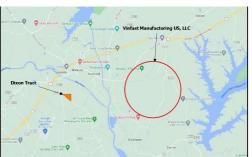

## **SOLD**

Located just 15 mi SW of US 1/I-540 interchange, less than 3 mi W of Vinfast Manufacturing US, LLC, 1 mi NE of Raleigh Executive Jetport, less than 2 mi SW of Moncure and with 2600' of road frontage; this property offers a wide range of possibilities. Current zoning is Rural Agricultural with 1 ac min lot size. Residential development potential, plus close proximity to the Seaboard Coastline Railroad & Heavy Industrial zoned parcels (other side of RR) brick & aggregate mining nearby, plus may have gas deposits. Currently growing a well-managed 36 year-old Loblolly pine plantation which has been thinned twice. Last thinning was conducted in 2022. Before the thinning, there was a wildfire that killed approximately 1.5 acres of trees. These were cut and sold during the last thinning. 1 mi from exit 78 US Hwy 1. List price based on 46.92 ac @ \$27,000/ac.