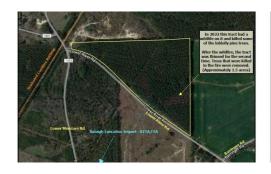

## **SOLD**

Located just 15 mi SW of US 1/I-540 interchange, less than 3 mi W of Vinfast Manufacturing US, LLC, 1 mi NE of Raleigh Executive Jetport, less than 2 mi SW of Moncure and with 2600' of road frontage; this property offers a wide range of possibilities. Current zoning is Rural Agricultural with 1 ac min lot size. Residential development potential, plus close proximity to the Seaboard Coastline Railroad & Heavy Industrial zoned parcels (other side of RR) brick & aggregate mining nearby, plus may have gas deposits. Currently growing a well-managed 36 year-old Loblolly pine plantation which has been thinned twice. Last thinning was conducted in 2022. Before the thinning, there was a wildfire that killed approximately 1.5 acres of trees. These were cut and sold during the last thinning. 1 mi from exit 78 US Hwy 1. List price based on 46.92 ac @ \$27,000/ac.