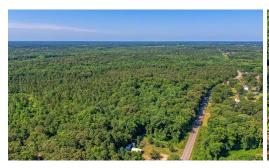

## **SOLD**

Sportsman's Paradise! 250+ acres of beautiful, raw land! With Live Oak trees and streams, this peaceful piece of property is a dream come true! Artesian wells are located on the property and mineral rights are included with the property! Located near a public boat landing, Lake Marion, Santee State Park, and several National Wildlife Refuges, this property is truly a gem for nature lovers! It would also make a great horse farm! Conveniently located to the charming small town of Elloree, as well as I-95 and Santee shopping, dining, and golf courses. It's also just a short drive to Manning. If you're looking for a quiet lifestyle, you won't want to miss this one! \*\*Listing includes the following TMS numbers: 2300002001, 2300002059 & 2300002058.

## **MORE DETAILS**

Address:

00 Stumphole Elloree, SC 29047

Acreage: 255.4 acres

County: Calhoun

**GPS Location:** 

33.574070 x -80.531902

PRICE: \$2,390,000