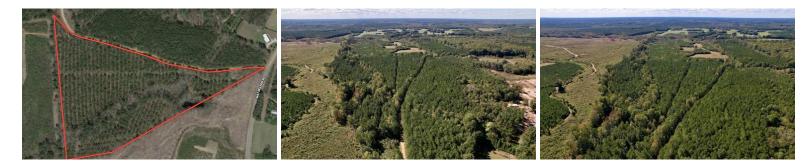

25 Acres of Hunting and Timber Land For Sale in Warren County, NC! This 25 acre tract of land is located just outside of Littleton. It is entirely wooded. The property is planted with pines that have been sand and managed. The property has a triangular shape and a small section of road frontage on Matt Nelson Road. There's a trail system that's currently in place that is easily accessible. This road runs along the boundary of the property.

The neighboring tracts of land are either large, vast, tracts of timberland or agricultural farm fields. For this reason this property has a very secluded feel, despite being only minutes from Warrenton and Littleton. It would be an ideal homesite, entry-level investment property, or recreational property with timber management potential.