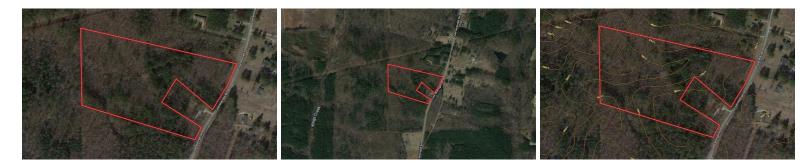

#### SOLD

Rolling terrain, road frontage, and plenty of privacy! This tract is a great potential home site, recreational property, as well as an affordable "entry-level" investment property!-

16.55 Acres of Residential, Recreational, and Timber Land For Sale in Franklin County NC! There is roughly 430 feet +/- of road frontage on Julie McKnight Road in one segment and another 115 feet +/- in another segment. . The property is primarily pines but there are some hardwood trees (see photo gallery) in pockets throughout the property. According to the map overview, none of the property is designated wetlands or encompassed by the 100 or 500 year floodplain. The elevation varies (see photo gallery) and at its highest is 380 feet above sea level. At its lowest, it's 360 feet above sea level. So there is a roll in the topography of the land.

This property would make for a great homesite as there are a number of places where a homesite can potentially be built (pending a perc test for septic suitability.) This tract would also make for a great, affordable, hunting and timber investment property. There is plenty of wildlife nearby and the timber is merchantable. Julie McKnight road gets very little traffic, making it a rural area that is quiet. -

# **MORE DETAILS**

Address: Off Julie McKnight Rd Kittrell, NC 27544

Acreage: 16.6 acres

County: Franklin

MOPLS ID: 57846

**GPS Location:** 36.184600 x -78.401500