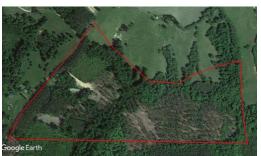

## 69.82 ACRES OF HUNTING LAND FOR SALE IN HALIFAX COUNTY VA!

## **ACTIVE**

68.92 ACRES / 1 ACRE FISHING POND / CABIN / HUNTING BEAR, DEER, TURKEY / 2 CREEKS 2500 FT. OF ROAD FRONTAGE / WALKING TRAIL

THIS PROPERTY FEATURES 68.92 AC OF TIMBER LAND WITH MIXED PINES AND HARDWOODS. ROLLING PROPERTY WITH 2,500 FEET OF ROAD FRONTAGE. A GREAT CABIN WITH A STOCKED POND ALMOST AN ACRE IN SIZE. THE TIMBER ON THIS PROPERTY IS ABOUT 25 YEARS OLD.TRAILS WITH TWO RUNNING CREEKS. GREAT DEER, TURKEY AND BEAR. GREAT QUIET LOCATION FOR FAMILY TIME. A GREAT PLACE TO RIDE HORSES, ATVS, FOUR WHEELERS. A PERFECT PLACE TO ENJOY GODS CREATION WITH THE FAMILY AND FRIENDS.

## **MORE DETAILS**

Address:

BULL CREEK RD Nathalie, VA 24577

Acreage: 68.9 acres

County: Halifax

**MOPLS ID: 57811** 

**GPS Location:** 

37.004220 x -79.031760