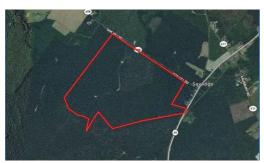

Great Trail system throughout the property giving you access from both Rt. 40 and Oak Hill Rd. Easy access for timber management and hunting as well as trail riding and hiking! Surry county is slammed full of big bucks and plenty of turkeys and even some bear! No shortage of small game either in this hunter's paradise! Just a stone's throw away from the James River, you can expand your outdoor adventures to waterfowl and fishing as well!

#### Address:

off Oak Hill Rd and Rt. 40 Waverly, VA 23890

Acreage: 234.0 acres

**MOPLS ID: 55363** 

### **GPS Location:**

37.130800 x -77.021400

PRICE: \$516,196