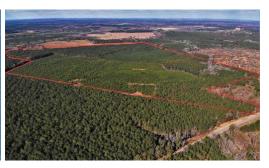

## SOLD

Cha-Ching!!! Talk about hitting the motherload! 234 acres of gorgeous healthy planted pine in beautiful Surry County VA! 99.5 acres of 41 year old pine, 40 acres of 14 year old pine, and 80.36 acres of healthy 5 year old pine as well! This is as turnkey an investment property as it gets!

234 +/- acres of Hunting and Timberland for Sale in Surry County VA! This is about as ready to go as possible! This property is already in prime position to get a solid harvest income several times within the next 5-10 years! The 99 acres of 41 year old pine is ready to become money in your pocket as soon as you want! All you need to do is replant after harvest and keep the timber life cycle alive for future generations to get some great kickbacks over the years! And all you need to do is hunt while you wait! Does making money get any better than that? All you need to do is take a short walk to find tons of big buck rubs and trails and the thought of hunting every day for the next 5 years until it's time to cut the next section of timber sounds fantastic!