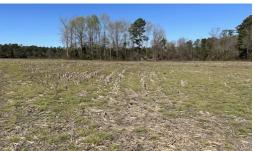

Great opportunity for a private farm or homestead located minutes from Jacksonville, NC and Wallace, NC. This property consists of 14 +/- acres of agricultural land, with the remaining portion in planted pines. This property is not located in the flood zone and is ideal for farming or hunting. There are a ton of wildlife signs on the property. Deer and turkey population is heavy in this area of Duplin County. The property is located about 30 minutes from Jacksonville, NC and just under an hour from Topsail Beach/Surf City, NC. -A 20 min drive can get you to I-40 and from there it is a short run to Raleigh or Wilmington, NC. -

The agricultural portion is mostly made up of Foreston Loamy Fine sand and Autryville Loamy find soils. -Both soils are good for intense farming. -The wooded area in the middle of the field is the remains of the old home and barn from the early 1900s. -