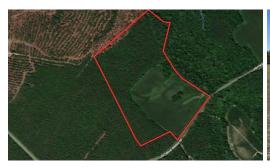

Great opportunity for a private farm or homestead located minutes from Jacksonville, NC and Wallace, NC. This property consists of 14 +/- acres of agricultural land, with the remaining portion in planted pines. This property is not located in the flood zone and is ideal for farming or hunting. There are a ton of wildlife signs on the property. Deer and turkey population is heavy in this area of Duplin County. The property is located about 30 minutes from Jacksonville, NC and just under an hour from Topsail Beach/Surf City, NC. -A 20 min drive can get you to I-40 and from there it is a short run to Raleigh or Wilmington, NC. -

## **MORE DETAILS**

Address:

Off Lightwood Bridge Road Wallace, NC 28466

Acreage: 64.3 acres

County: Duplin

**MOPLS ID: 37886** 

**GPS Location:** 

34.745300 x -77.719600