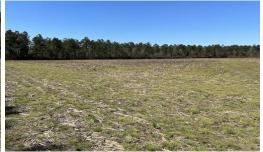

Great opportunity for a private farm or homestead located minutes from Jacksonville, NC and Wallace, NC. This property consists of 14 +/- acres of agricultural land, with the remaining portion in planted pines. This property is not located in the flood zone and is ideal for farming or hunting. There are a ton of wildlife signs on the property. Deer and turkey population is heavy in this area of Duplin County. The property is located about 30 minutes from Jacksonville, NC and just under an hour from Topsail Beach/Surf City, NC. -A 20 min drive can get you to I-40 and from there it is a short run to Raleigh or Wilmington, NC. -

The agricultural portion is mostly made up of Foreston Loamy Fine sand and Autryville Loamy find soils. -Both soils are good for intense farming. -The wooded area in the middle of the field is the remains of the old home and barn from the early 1900s. -