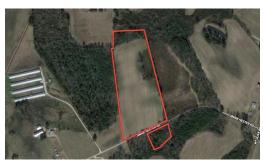

26.35 Acres of Farmland and Recreational Land For Sale in Columbus County, NC! None of the farmland acreage is encompassed in the wetland designated area. None of the property is encompassed in the FEMA 100 or 500 year floodplain. There is 21 acres of farmland total. There is a 2 acre block of woods that is located on the southern side of Jimsie Hester road. Then there is a 5 acre block of woods located to the back of the property, along the northern boundary. Jimsie Hester Road is a dirt road that feeds into Highway 410 and Mt. Olive Road. There is 775 feet of road frontage on Jimsie Hester Road.