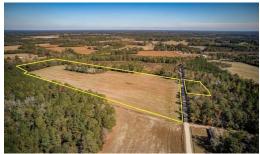

26.35 Acres of Farmland and Recreational Land For Sale in Columbus County, NC! None of the farmland acreage is encompassed in the wetland designated area. None of the property is encompassed in the FEMA 100 or 500 year floodplain. There is 21 acres of farmland total. There is a 2 acre block of woods that is located on the southern side of Jimsie Hester road. Then there is a 5 acre block of woods located to the back of the property, along the northern boundary. Jimsie Hester Road is a dirt road that feeds into Highway 410 and Mt. Olive Road. There is 775 feet of road frontage on Jimsie Hester Road.