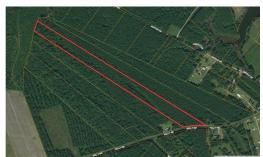

## SOLD!! 15.5 AC OF TIMBERLAND FOR SALE IN BEAUFORT CO, NC!

## -Highway frontage!-Call-Davis Burton at 910-604-1131 to schedule a showing today!

15.5 acres of woodland located 8 miles from historic Bath N.C. and 9 miles from Belhaven N.C., short distance from the Pamlico river or North creek. This property has over 400 feet of highway frontage and can be used for Whitetail hunting or it could be used for a home-site pending a soil suitability test. This property is in a beautiful quiet part of the county, in some of the best places the state has to offer. If you are looking for an out of the way retreat or a quiet place to live away from the busy city; this could be the place for you. Only 45 minutes from Greenville N.C. and 25 minutes from Washington N.C.

## **MORE DETAILS**

Address:

Off Kelly Rd. Bath, NC 27808

Acreage: 15.5 acres

County: Beaufort

**MOPLS ID:** 37804

**GPS Location:** 

35.428800 x -76.674500