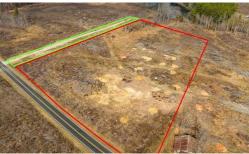

-Identified as Lot-3, it contains approximately 6.04-acres of recently clear-cut timber that reduces your land clearing expenses and give you maximum flexibility as to where to place your home. -The property has approximately 495ft of frontage along Hughes Mill Road. -Additionally, the lot has acces along an easement road that runs along the western boundary. -Electrical service runs through the property and phone lines are along the frontage. -As a bonus, there's also a cell tower located 1/3-mile north of the property which provides excellent cell reception. -This lot comes with a new survey and a 4-bedroom septic permit is pending approval, making it ready for you to choose your builder and get started building your new home! -Here are a couple things to know when considering this property: