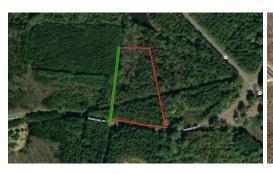

-Identified as Lot-3, it contains approximately 6.04-acres of recently clear-cut timber that reduces your land clearing expenses and give you maximum flexibility as to where to place your home. -The property has approximately 495ft of frontage along Hughes Mill Road. -Additionally, the lot has acces along an easement road that runs along the western boundary. -Electrical service runs through the property and phone lines are along the frontage. -As a bonus, there's also a cell tower located 1/3-mile north of the property which provides excellent cell reception. -This lot comes with a new survey and a 4-bedroom septic permit is pending approval, making it ready for you to choose your builder and get started building your new home! -Here are a couple things to know when considering this property:

## **MORE DETAILS**

Address:

Off Hughes Mill Road, Lot 3 Burlington, NC 27217

Acreage: 6.0 acres

County: Alamance

**MOPLS ID: 37792** 

**GPS Location:** 

36.243200 x -79.327100