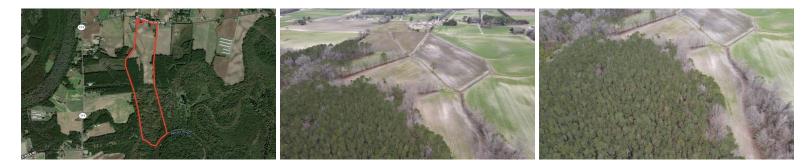

Great property for the outdoor enthusiast. -Rare property that has agricultural, planted pine timber, cypress marsh where you can hunt deer, turkeys, and ducks! -This property consists of around 45 acres of agricultural land, 20 acres of planted pines, and the remaining is a cypress swamp along the Neuse River. There are some open areas in the marsh for ducks. During the walk through, we saw turkeys and wood ducks along with deer tracks throughout the property.

The property is located minutes from Goldsboro, but far enough to enjoy the country living. Close to 1 hour from Raleigh and 25 minutes from Kinston.-

This land would be great for a homestead, or continue to lease the farmland to a local farmer while enjoying all the opportunities of the wooded property. -There are a few bottleneck areas where deer funnel into the fields providing a great location for blinds or tree stands.