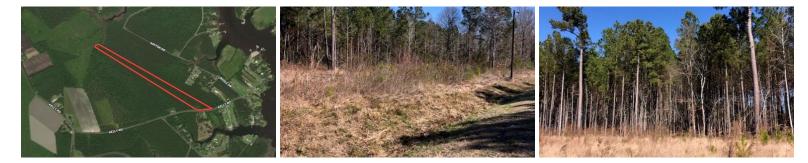

### Mature Timber -Highway frontage.-Call-Davis Burton 910-604-1131 to schedule a showing today!

15 acres of woodland located 8 miles from historic Bath N.C. and 9 miles from Belhaven N.C. A short distance from the Pamlico river or North creek. -This property has over 400 feet of highway frontage and can be used for Whitetail hunting or it could be used for a home-site, pending a soil suitability test. The timber on the property is mature and can be cut for some additional revenue. This property is in a beautiful quiet part of the county, in some of the best places the state has to offer. If you are looking for an out of the way retreat or a quiet place to live away from the busy city this could be the place for you. Only 45 minutes from Greenville N.C. and 25 minutes from Washington N.C.

# MORE DETAILS

Address: Off Kelly Rd. Bath, NC 27808

Acreage: 15.0 acres

County: Beaufort

MOPLS ID: 37646

**GPS Location:** 35.428800 x -76.674500