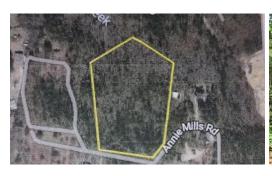

## 208 ANNIE MILLS, BLYTHEWOOD, RICHLAND

## **SOLD**

Back on Market and Septic Permit in Hand!!! Dreaming of quiet country living just minutes to everything? Don't miss the opportunity to build your dream home on this 9.71 acre lot in Blythewood. Tranquil and serene lot on private drive with towering shade trees and lots of hardwoods! This land is ready to go!Unbeatable location offers easy access to shopping, restaurants, schools, golf courses and more. Not to mention, downtown Columbia is just a quick 20 minute drive! This is your chance to create your own piece of paradise.(Property cannot be subdivided and will require well and septic.)

## **MORE DETAILS**

Address:

208 Annie Mills Blythewood, SC 29016

Acreage: 9.7 acres

County: Richland

**GPS Location:** 

34.202559 x -80.967780

PRICE: \$150,000