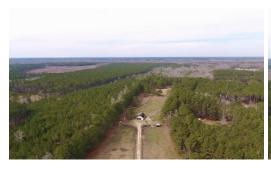

## **PENDING**

Endless possibilities for a large tract of hunting land approximately 2 miles from I-26 and 2 miles to Hwy. 176, making it minutes to shopping at Cane Bay, the new Roper Hospital and Carnes Crossroads, plus Nexton, Summerville, Volvo and Moncks Corner. This property is currently being used as a horse farm and is partially cleared. Close to Lake Moultrie and Lake Marion as well as the Tail Race Canal/Cooper River. The property borders another approximately 500 acre tract and local Church. Buyer to verify anything deemed important.

## **MORE DETAILS**

Address:

1280 Jedburg Moncks Corner, SC 29461

Acreage: 93.7 acres

County: Berkeley

**GPS Location:** 

33.108404 x -80.188065

PRICE: \$5,500,000