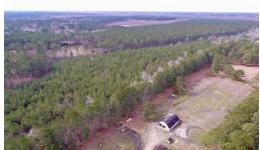

## **PENDING**

Endless possibilities for a large tract of hunting land approximately 2 miles from I-26 and 2 miles to Hwy. 176, making it minutes to shopping at Cane Bay, the new Roper Hospital and Carnes Crossroads, plus Nexton, Summerville, Volvo and Moncks Corner. This property is currently being used as a horse farm and is partially cleared. Close to Lake Moultrie and Lake Marion as well as the Tail Race Canal/Cooper River. The property borders another approximately 500 acre tract and local Church. Buyer to verify anything deemed important.

## **MORE DETAILS**

Address:

1280 Jedburg Moncks Corner, SC 29461

Acreage: 93.7 acres

County: Berkeley

**GPS Location:** 

33.108404 x -80.188065

PRICE: \$5,500,000