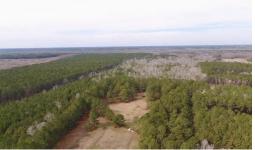

## **PENDING**

Endless possibilities for a large tract of hunting land approximately 2 miles from I-26 and 2 miles to Hwy. 176, making it minutes to shopping at Cane Bay, the new Roper Hospital and Carnes Crossroads, plus Nexton, Summerville, Volvo and Moncks Corner. This property is currently being used as a horse farm and is partially cleared. Close to Lake Moultrie and Lake Marion as well as the Tail Race Canal/Cooper River. The property borders another approximately 500 acre tract and local Church. Buyer to verify anything deemed important.

## **MORE DETAILS**

Address:

1280 Jedburg Moncks Corner, SC 29461

Acreage: 93.7 acres

County: Berkeley

**GPS Location:** 

33.108404 x -80.188065

PRICE: \$5,500,000