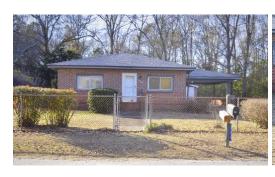

## **SOLD**

Enjoy peaceful living at 334 Griffin Lane! The home is approximately 1060 SF with a newer roof that was installed within the last few years. The home features 2 bedrooms and one bathroom, with two additional rooms at the front of the house that can be used as an office, playroom, or flex space. The laundry room is off of the side entrance of the home. There is a large shed just past the carport that gives a great deal of additional storage. An added bonus - the property has a mature fig tree and large muscadine vine and both produce well.