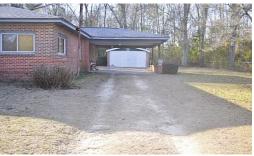

## **SOLD**

Enjoy peaceful living at 334 Griffin Lane! The home is approximately 1060 SF with a newer roof that was installed within the last few years. The home features 2 bedrooms and one bathroom, with two additional rooms at the front of the house that can be used as an office, playroom, or flex space. The laundry room is off of the side entrance of the home. There is a large shed just past the carport that gives a great deal of additional storage. An added bonus - the property has a mature fig tree and large muscadine vine and both produce well.