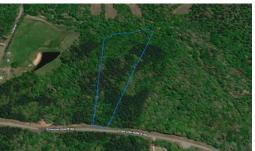

## **ACTIVE**

\Discover your ideal homesite within the exclusive confines of Terrapin Pointe's Gated Community! This expansive 14.19-acre parcel offers an unparalleled opportunity to craft the home of your dreams. Situated conveniently on the left, just the second parcel back as you enter from Nations Rd, this prime piece of real estate boasts easy access and a desirable location. Reference GWD County TMS # 6941-122-321 for further details. Acquired via auction in 2013, this property will be transferred via a Quit Claim Deed, ensuring a straightforward transaction. However, buyers and their agents are urged to conduct thorough due diligence regarding deed status, schools, taxes, zoning, and more. While the information provided is based on the Listing Agent's knowledge, its accuracyshould be verified by the purchaser and their agent. Furthermore, buyers are required to be accompanied by a real estate professional for property viewings, as per HOA regulations. For assistance, reach out to a local real estate professional familiar with the area. Don't miss this exceptional opportunity to own a piece of paradise in close proximity to Lake Greenwood.

## Address:

1 Terrapin Pointe Hodges, SC 29653

Acreage: 14.2 acres

County: Greenwood

**GPS Location:** 

34.336064 x -82.189966

**PRICE: \$75,000**