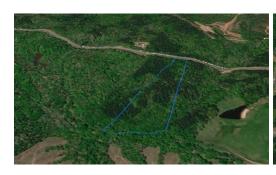

## **ACTIVE**

\Discover your ideal homesite within the exclusive confines of Terrapin Pointe's Gated Community! This expansive 14.19-acre parcel offers an unparalleled opportunity to craft the home of your dreams. Situated conveniently on the left, just the second parcel back as you enter from Nations Rd, this prime piece of real estate boasts easy access and a desirable location. Reference GWD County TMS # 6941-122-321 for further details. Acquired via auction in 2013, this property will be transferred via a Quit Claim Deed, ensuring a straightforward transaction. However, buyers and their agents are urged to conduct thorough due diligence regarding deed status, schools, taxes, zoning, and more. While the information provided is based on the Listing Agent's knowledge, its accuracyshould be verified by the purchaser and their agent. Furthermore, buyers are required to be accompanied by a real estate professional for property viewings, as per HOA regulations. For assistance, reach out to a local real estate professional familiar with the area. Don't miss this exceptional opportunity to own a piece of paradise in close proximity to Lake Greenwood.

## Address:

1 Terrapin Pointe Hodges, SC 29653

Acreage: 14.2 acres

County: Greenwood

**GPS Location:** 

34.336064 x -82.189966

**PRICE: \$75,000**