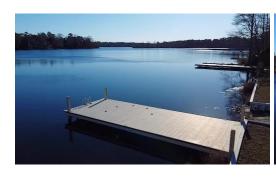

## **SOLD**

Rare opportunity to purchase a 0.74 acre buildable lot on Prestwood Lake in Hartsville, SC. High elevation property with excellent views. Zoned R-1 and ready to build your custom dream waterfront home. 12-foot x 31-foot composite decking dock with cleats and a 13-foot wide boat ramp. Purchase land now and enjoy using the private dock this summer, soaking up beautiful sunsets and pleasure boating on the lake.