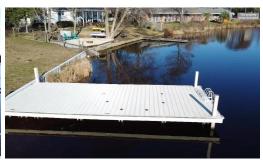

## **SOLD**

Rare opportunity to purchase a 0.74 acre buildable lot on Prestwood Lake in Hartsville, SC. High elevation property with excellent views. Zoned R-1 and ready to build your custom dream waterfront home. 12-foot x 31-foot composite decking dock with cleats and a 13-foot wide boat ramp. Purchase land now and enjoy using the private dock this summer, soaking up beautiful sunsets and pleasure boating on the lake.