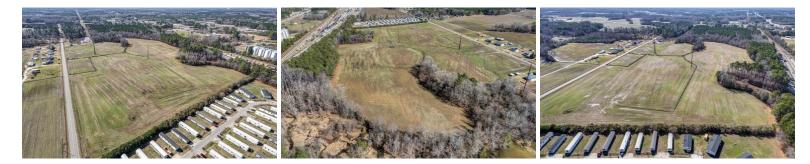

## ACTIVE

Wonderful opportunity for Commercial/Industrial development such as manufacturing or warehousing. A part of the APPROVED Duke Energy Site Readiness Program. Engineering reports on aerial maps, utilities, topography, hydrology, soils, zoning, and transportation, buildable area, slope analysis and permitting information. The site is served by municipal water, sewer, and natural gas and has CSX RAILROAD FRONTAGE. This is the ONLY DUKE served industrial site in Edgecombe County . 230kV transmission

## **MORE DETAILS**

Address: 00 Arlington Street Rocky Mount, NC 27801

Acreage: 76.6 acres

County: Edgecombe

**GPS Location:** 35.889607 x -77.814819