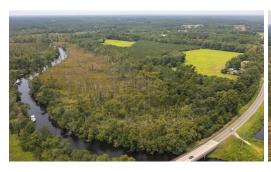

## **PENDING**

A Beautiful 96 acre WATERFRONT property conveniently located to Southport and Holden Beach. Property is on the Lockwood Folly River, with approximately 3,000 feet of water frontage. The Lockwood Folly River flows into the Intracoastal Waterway and Oak Island beaches conveniently accessible by water. This tract of land is ready for development with beautiful water and marsh views and mature foliage with approximately 400 feet of road frontage and Stone Chimney Road with approximately 2000 feet of road frontage. Restrictions unknown. Local Hospital and Medical facilities are approximately 2 miles away with Wilmington, NC and North Myrtle Beach, SC. approximately 30 miles away. Come see this stunning property for yourself!

## **MORE DETAILS**

Address:

200 Stone Chimney Road Supply, NC 28462

Acreage: 97.0 acres

County: Brunswick

**GPS Location:** 

34.010406 x -78.269378

PRICE: \$4,500,000