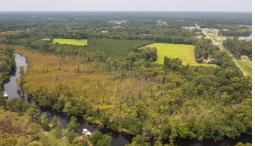

## **PENDING**

A Beautiful 96 acre WATERFRONT property conveniently located to Southport and Holden Beach. Property is on the Lockwood Folly River, with approximately 3,000 feet of water frontage. The Lockwood Folly River flows into the Intracoastal Waterway and Oak Island beaches conveniently accessible by water. This tract of land is ready for development with beautiful water and marsh views and mature foliage with approximately 400 feet of road frontage and Stone Chimney Road with approximately 2000 feet of road frontage. Restrictions unknown. Local Hospital and Medical facilities are approximately 2 miles away with Wilmington, NC and North Myrtle Beach, SC. approximately 30 miles away. Come see this stunning property for yourself!

## **MORE DETAILS**

Address:

200 Stone Chimney Road Supply, NC 28462

Acreage: 97.0 acres

County: Brunswick

**GPS Location:** 

34.010406 x -78.269378

PRICE: \$4,500,000