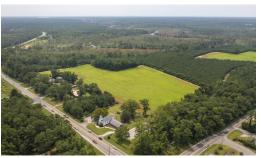

## **PENDING**

A Beautiful 96 acre WATERFRONT property conveniently located to Southport and Holden Beach. Property is on the Lockwood Folly River, with approximately 3,000 feet of water frontage. The Lockwood Folly River flows into the Intracoastal Waterway and Oak Island beaches conveniently accessible by water. This tract of land is ready for development with beautiful water and marsh views and mature foliage with approximately 400 feet of road frontage and Stone Chimney Road with approximately 2000 feet of road frontage. Restrictions unknown. Local Hospital and Medical facilities are approximately 2 miles away with Wilmington, NC and North Myrtle Beach, SC. approximately 30 miles away. Come see this stunning property for yourself!

## **MORE DETAILS**

Address:

200 Stone Chimney Road Supply, NC 28462

Acreage: 97.0 acres

County: Brunswick

**GPS Location:** 

34.010406 x -78.269378

PRICE: \$4,500,000