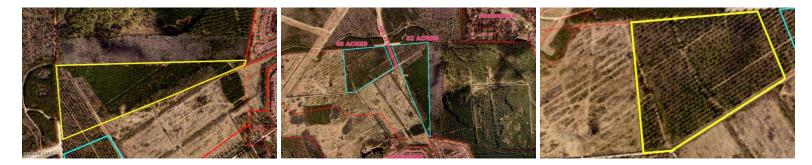

## ACTIVE

Approximately, 52.2 acres of undeveloped wooded land. Located just off US 70 HWY on the US 43 HWY connector this is a prime location for future residential and/or commercial development. The property is currently outside city limits and not zoned. Sale is for one parcel of land with option to purchase and additional 46.2 acres. NC DOT has plans to extend the US 43 HWY connector to US 17 HWY with the new road located between these two parcels of land. The other side of US 70 HWY is the West New Bern development. Buyer to determine utility entitlements. Current road frontage is 450'. Road frontage with completed US 43 HWY connector estimated at 3884'.

## **MORE DETAILS**

Address: Tbd 2 Savoy Drive New Bern, NC 28562

Acreage: 52.2 acres

County: Craven

**GPS Location:** 35.113855 x -77.135845