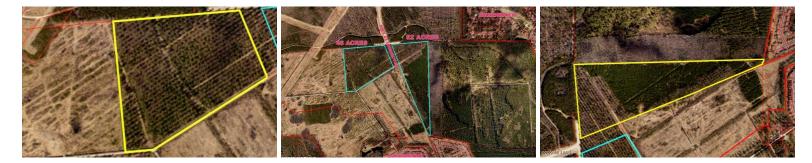

## ACTIVE

Approximately, 46.2 acres of undeveloped wooded land. Located just off US 70 HWY on the US 43 HWY connector this is a prime location for future residential and/or commercial development. The property is currently outside city limits and not zoned. Sale is for one parcel of land with option to purchase and additional 52 acres. NC DOT has plans to extend the US 43 HWY connector to US 17 HWY with the new road located between these two parcels of land. The other side of US 70 HWY is the West New Bern development. Buyer to determine utility entitlements. Buyer to determine utility entitlements. Current road frontage is 522'. Road frontage with completed US 43 HWY connector estimated 1386'.

## **MORE DETAILS**

Address: Tbd 1 Savoy Drive New Bern, NC 28562

Acreage: 46.0 acres

County: Craven

**GPS Location:** 35.113763 x -77.140603