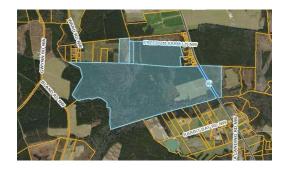

## O LONGWOOD ROAD, ASH, BRUNSWICK

## **ACTIVE**

Clearly a little bit of history is offered here, this beautiful farm land was once an old tobacco plantation. And with the addition of the surrounding properties added by the current owners lends this to be one of the few unspoiled large acreage tracts available on the market today. Boasting over 470 +/- acres with maintained winding unpaved roads throughout, several pastures and fields enhancing the ambiance and access. Situated along one of the major highways and just a few miles from the beaches and golf courses the location is conducive for a future residential community. But, if the desire to have a horse farm, private retreat, or a sound investment this one is bound to please.

## **MORE DETAILS**

Address:

0 Longwood Road Ash, NC 28420

Acreage: 470.5 acres

County: Brunswick

**GPS Location:** 

33.985057 x -78.537067

PRICE: \$12,000,000